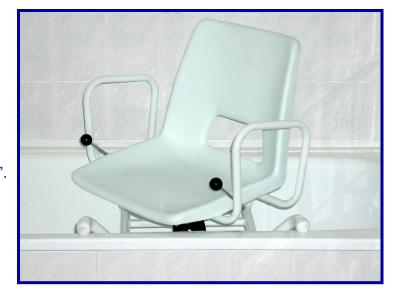

## Picow Farm Road Ind Estate Runcorn. Cheshire. WA7 4UG. Tel: 01928 574301 Fax: 01928 575130 E-mail: sales@asmmedicare.com

Carousel Bather Range. Code No's 8511 MkI ~ 4 Rubber Side Supports. 8511 MkII ~ 2 Rubber Side Supports.

Both the MkI & MkII are available in two widths, these are: 711mm / 28" & 635mm / 25". Please state size required on your order form.

On receipt of your new ASM Carousel Bather please check the contents for signs of damage, report any defects to **ASM Medicare Ltd** immediately. The Carousel comes fully assembled and ready for use. The base of the Carousel *MUST* be adjusted to your particular bath before use and also readjusted if used on a different bath! Please read the following instructions *BEFORE* use.

The intended use of this product is to provide the user with a bathing aid to assist the user who cannot climb into or out of the bath. M.U.W = 102 kg / 16 st.

**NOTE:-** These products are only to be used for their intended purpose. For details of all our products please visit our web site at www.asmmedicare.com