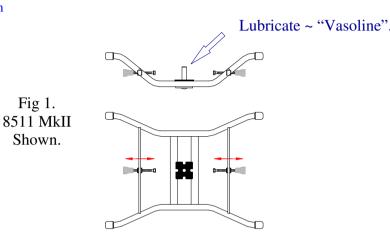

1} Remove the seat frame from the base frame, by lifting at the armrests.

- 2} Place the base frame onto your bath and check that it fits correctly, there should be at least 35mm / 1<sup>1</sup>/<sub>2</sub>" of support on each side of the bath.
- 3} Ensure that the rubber side support feet {MkI ~ 4 feet / MkII ~ 2 feet} are adjusted equally to the side of the bath & finger tightened ONLY!
  4} Replace the seat frame.
- 5} The seat frame has four locking positions and in order to allow the seat to rotate, lift the handle with the black ball knobs. When the seat is in the correct position lower the handle ensuring that it is locked before bathing, sitting or leaving the seat.
- 6} Periodic checks of *all* screws and fittings is recommended, replace if required. It is also recommended that the pivot pin should be lubricated at regular intervals (depending on the amount of use} with "Vasoline". Fig 1
  - 7} Clean the ASM Carousel Bather by using a mild proprietary soap and / or disinfectant. Dry with a soft clean cloth.