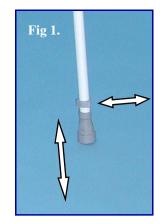

The Heron Shower Chair comes fully assembled and ready for use. The 02165 is height adjustable, to adjust please follow the instructions below.

- 1) Lay the frame on it's side and remove the plastic clips from 2 legs. See Fig 1.
- 2) Slide the internal legs to the required position ensuring that both legs are adjusted equally. See Fig 1.
- 3) Replace the plastic clips, ensuring that they are fully engaged. You may have to twist the leg slightly to locate the steel pin correctly.
  - 4) Turn the chair over & repeat for the other two adjustable legs.
- 5) Place the chair upright on it's feet on a level surface & check that it is stable and does not rock, if it does readjust the legs until it is stable.
  - 6) Periodic checks of all screws and fittings is recommended, replace if required.
  - 7) To clean the Heron Shower Chair, a mild proprietary soap and / or disinfectant may be used.
    - 8) After cleaning dry with a soft clean cloth.