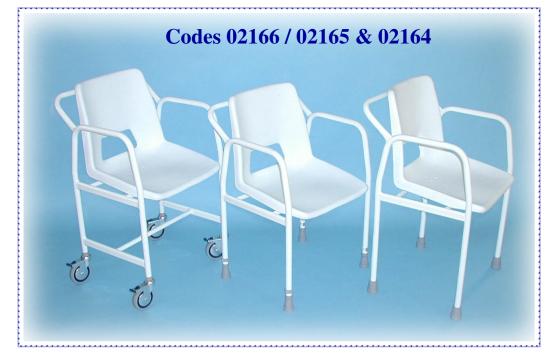

## Heron Shower Chair Range.

These shower chairs have been designed to assist the user who may have difficulty standing in the shower to wash independently.

There are three variants: 02164 - Static Fixed Height. 02165 - Static Adjustable Height. 2166 - Mobile Fixed Height.

The 02166 is available in three fixed height options; 16" / 18" & 20"

The M.U.W's are;

02164 - 152kg / 24st.

02165 - 127kg / 20st.

02166 - 127kg / 20st.

On receipt of your new ASM Heron Shower Chair please check the contents for signs of damage, report any defects to **ASM Medicare Ltd** immediately.