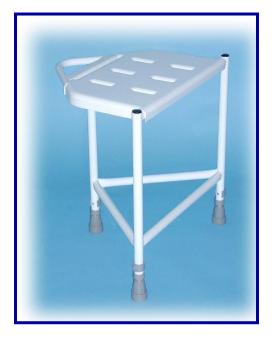

## **Medicare**

Corner Shower Stool Code No: 02010.

Picow Farm Road Ind Est Runcorn. Cheshire. WA7 4UG. Tel: 01928 574301. Fax: 01928 575130. sales@asmmedicare.com

On receipt of your new **ASM** Corner Shower Stool please check the contents for signs of damage, report any defects to ASM immediately. The stool comes fully assembled & ready for use and is height adjustable, to adjust please follow the instructions below. This product is only intended to be used in a shower cubical or similar area to provide a seat whilst showering.

- 1} Lay the stool on it's side and remove the plastic clips from two legs.
- 2} Slide the legs to the required position, ensuring that both legs are adjusted to the same length. Fig 1
- 3} Replace the plastic clips, you may have to twist the leg slightly to allow the steel pin to locate completely, this is **VERY** important & the clips **MUST** be fully engaged.
- 4} Turn the stool over and repeat for the other leg.
- 5} Place the stool back on it's feet, on a level surface and check that it does not rock. If it does readjust the legs until it is stable.
- 6} The stool has a removable seat for ease of cleaning, to remove simply hold the stool & pull the seat free. To replace, it may be necessary to tap the seat with your hand. **Do not** use a heavy object as this may damage your seat.
- 7} To clean the stool a mild proprietary soap and or disinfectant may be used. Dry with a soft clean cloth after cleaning and every use.

Maximum User Weight = 190kg / 30st.

For details of all our other products please visit our web site at www.asmmedicare.com

IMPORTANT NOTICE Please read & fully understand before using or allowing others to do so.