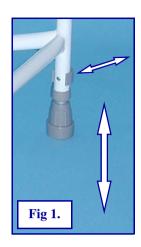

- 1} Lay the stool on it's side and remove the plastic clips from two legs.
- 2} Slide the legs to the required position, ensuring that both legs are adjusted to the same length. Fig 1
- 3} Replace the plastic clips, you may have to twist the leg slightly to allow the steel pin to locate completely, this is **VERY** important & the clips **MUST** be fully engaged.
- 4} Turn the stool over and repeat for the other leg.
- 5} Place the stool back on it's feet, on a level surface and check that it does not rock. If it does readjust the legs until it is stable.
- 6} The stool has a removable seat for ease of cleaning, to remove simply hold the stool & pull the seat free. To replace, it may be necessary to tap the seat with your hand. **Do not** use a heavy object as this may damage your seat.
- 7} To clean the stool a mild proprietary soap and or disinfectant may be used. Dry with a soft clean cloth after cleaning and every use.