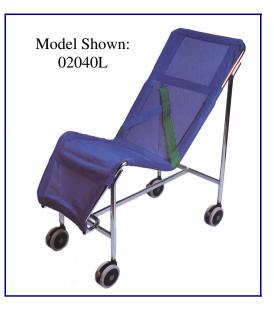

## ASM

ASM Sutton Mobile Shower Cradle User Instructions. Picow Farm Road Ind Est Runcorn. Cheshire. WA7 4UG. Tel: 01928 574301. Fax: 01928 575130. e-mail: sales@asmmedicare.com

**Medicare** 

ASM Sutton Mobile Shower Cradle.

Code No: 02040S {small, colour code red}. Code No: 02040M {medium, colour code yellow}. Code No 02040L {large, colour code green}.

A range of optional extras is available for these products, please contact our sales team for further information.